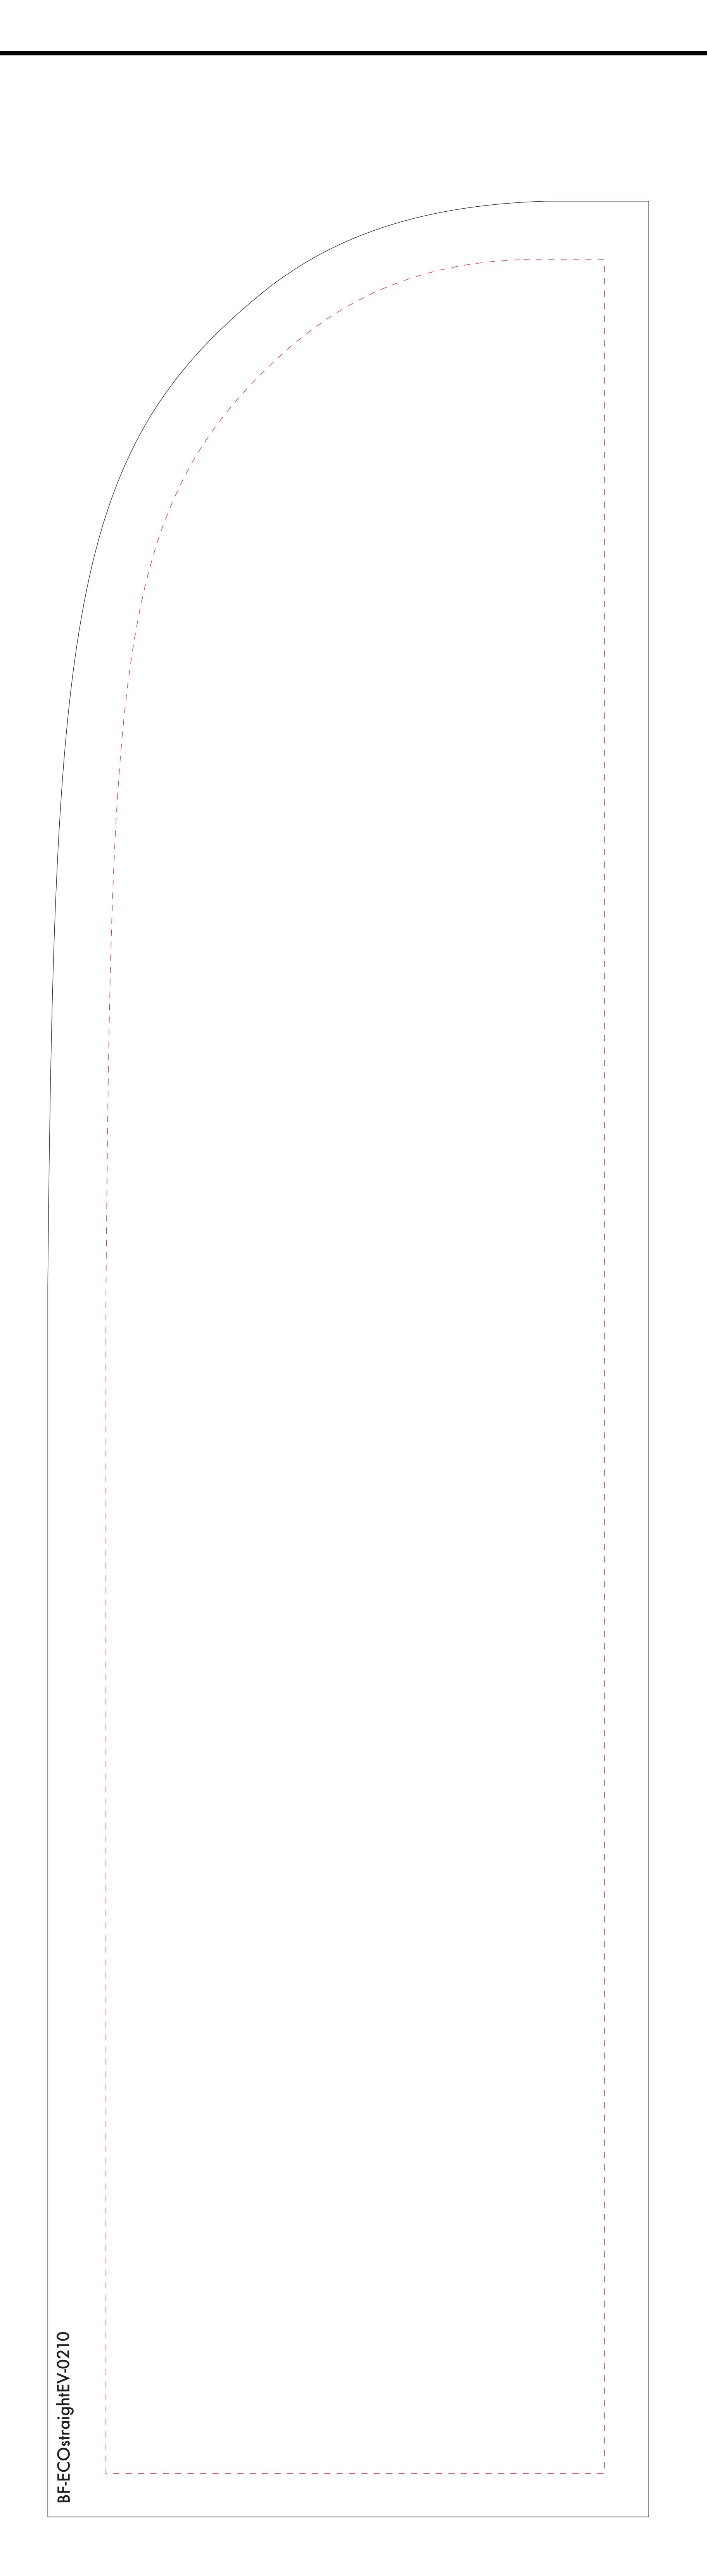

## Production instruction:

- solid line: the background up to this line please (full color or picture). Not beyond that, none seam allowance or bleed required!
- dashed line = net view format; No logos or texts placed outside, otherwise they will be in the lateral curve or could lie in a seam.
- Color information: please include any color values for logo or similar in the order note.
- It is essential to delete the dashed line before forwarding it for printing, outline remains!
- Communication standard: HKS, Pantone, CMYK according to the DCS color book

## Template 1:10

Print Area

Finished Area