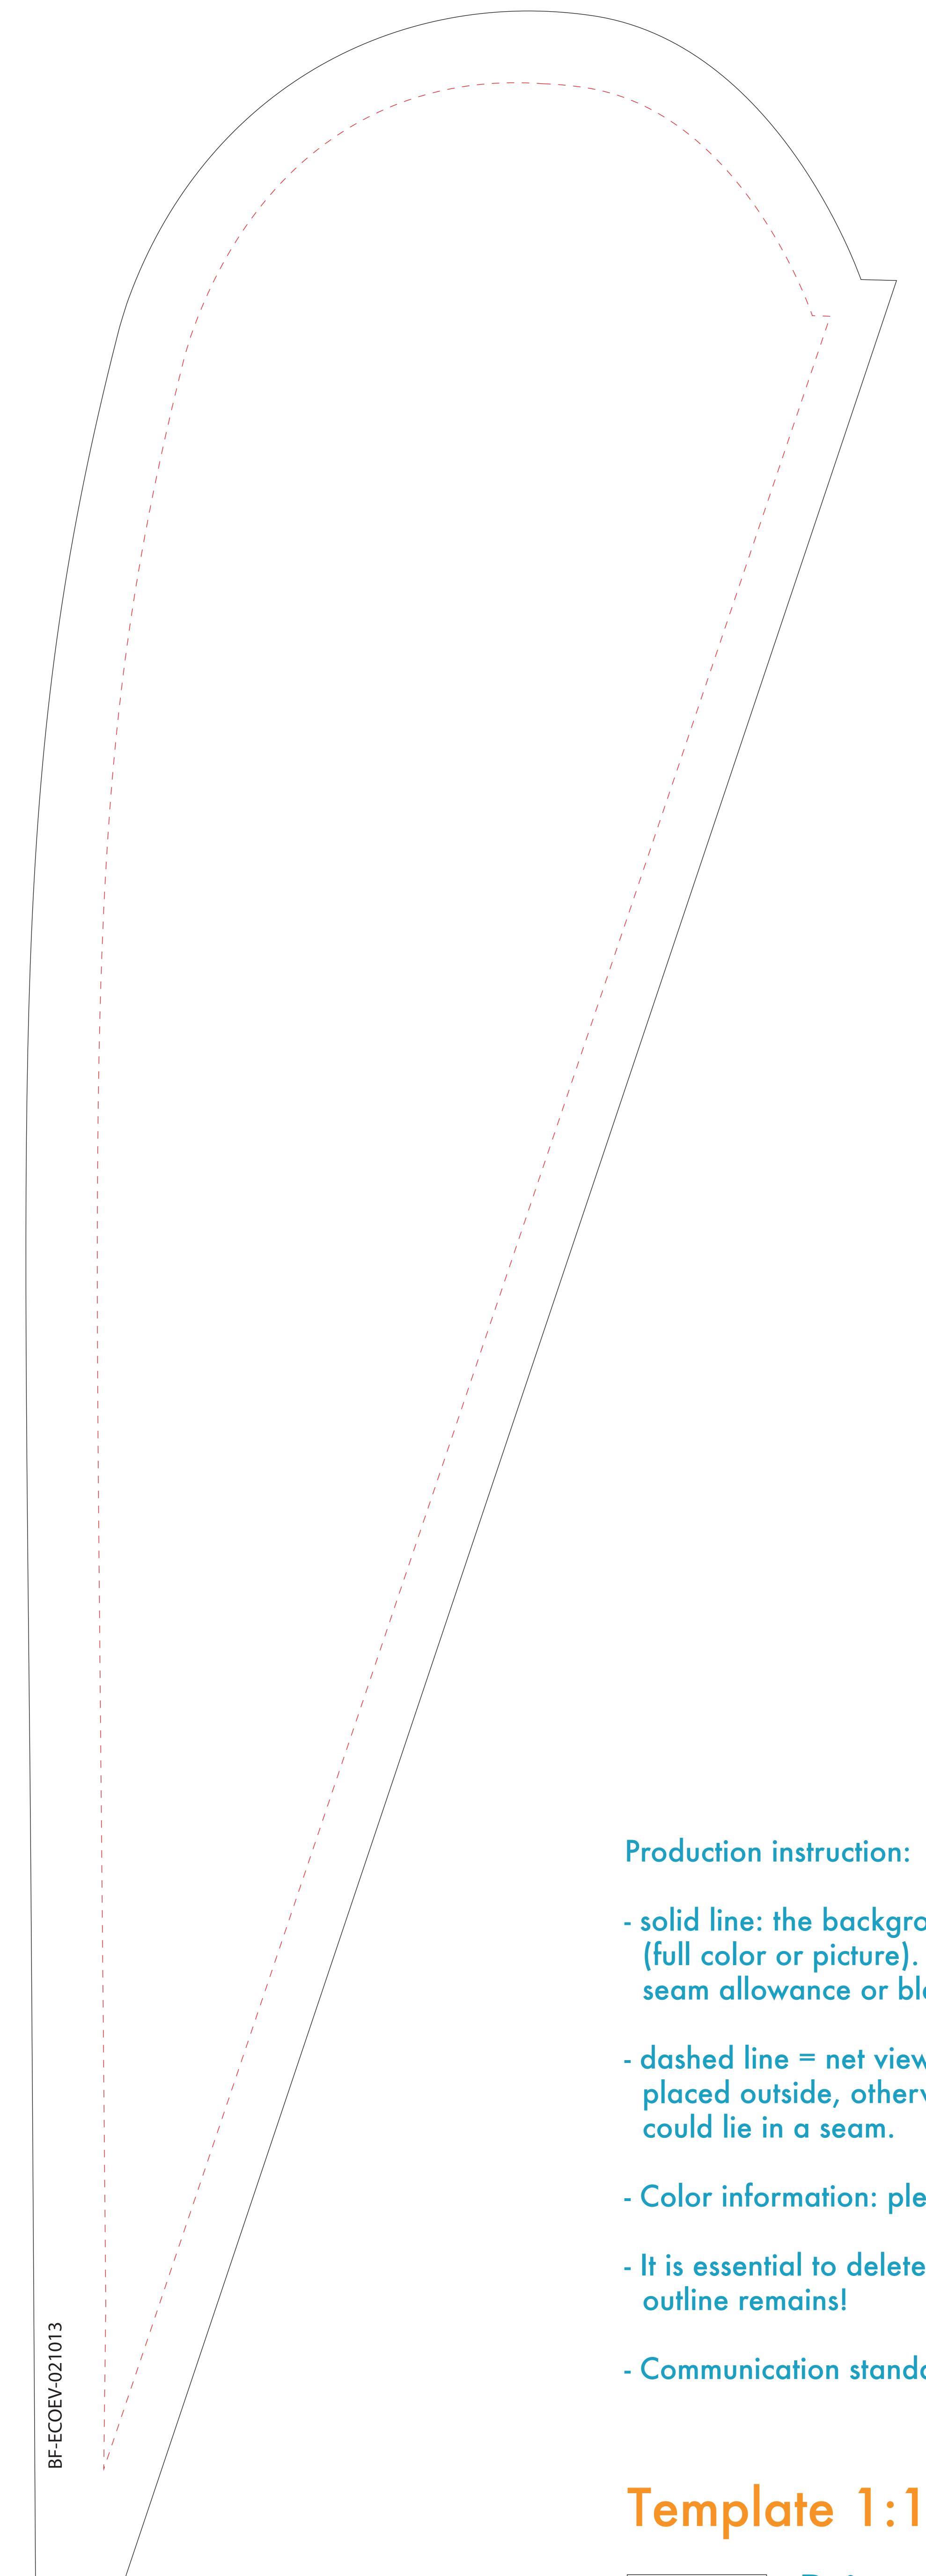

## isyFLAG indoor

drop

- solid line: the background up to this line please (full color or picture). Not beyond that, none seam allowance or bleed required!

dashed line = net view format; No logos or texts
placed outside, otherwise they will be in the lateral curve or

- Color information: please include any color values for logo or similar in the order note.
- It is essential to delete the dashed line before forwarding it for printing,
- Communication standard: HKS, Pantone, CMYK according to the DCS color book

Template 1:10 Print Area Finished Area

www.isydisplay.nl • info@isydisplay.nl • Tel. +31 55 2340123